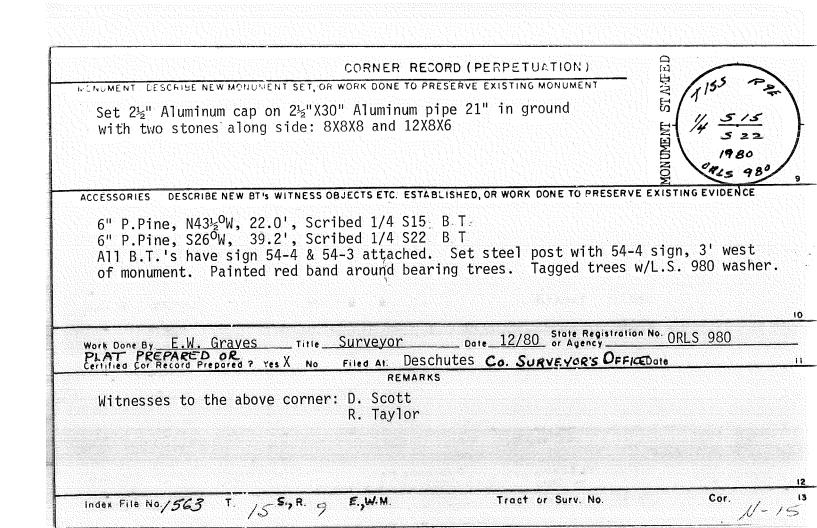

| USDA-FOREST SERVICE D-710<br>Index<br>File No. 13-53 | CORNER RECORD (SEARCH) Contract or<br>(Ref. F5M 7151.4) Survey Nº. 4-1 No. 6-13 |
|------------------------------------------------------|---------------------------------------------------------------------------------|
| Merid. <u>Willamette</u>                             | R.D. SISTERS County Descriptions E1/4 Cor. of                                   |
|                                                      | N.F. Deschutes State Oregon Section 4                                           |
|                                                      | FO, BUT DID NOT LOUD A                                                          |
| 1 US PVT                                             | Z'/Z" BC' J.P. SET BY B. BOGERS, DUE TO A                                       |
| TC 1C                                                | PROPORTIONING FROR.                                                             |
|                                                      | DESCRIBE BEARING TREES OR OTHER OFFICIAL ACCESSORIES FOUND                      |
|                                                      | Feb B. ROGERS B.T.'S AND USGED SAME FOR                                         |
| GF MI B.                                             | B.T.'S TO MONUMENT SET DURING MY                                                |
| 05 PVT.                                              | SUPLEY (4-1)                                                                    |
| PHOTO IDENTIFICATION DATA                            |                                                                                 |
| Photo No.                                            | SEE REVERSE SIDE FOR BEARINGS &                                                 |
| Filed At.<br>Object Ident.                           | DISTANCES.                                                                      |
| Ident. By                                            | DESCRIBE CORNER LOCATION RELATIVE TO NEAR-BY FEATURES, ALSO HOW TO REACH CORNER |
| CORNER LEGEND:<br>FS ar Unverified                   | - 270'±                                                                         |
| Contr. Other                                         | POSTED LINE ->                                                                  |
| O Searched For/Not Found                             |                                                                                 |
| X X Evidence Found/Accept.                           |                                                                                 |
| • Permaneat Mon. Set/Fd.                             |                                                                                 |
| Searched By: FROD AS                                 | T Title Division Headquarters Date 5/85                                         |
|                                                      |                                                                                 |
|                                                      |                                                                                 |
|                                                      |                                                                                 |

CORNER RECORD (PERPETUATION) STAMPED MONUMENT. DESCRIBE NEW MONUMENT SET, OR WORK DONE TO PRESERVE EXISTING MONUMENT PAR SET Z1/2"X30" BCH. I.P. ESG 0.3', IN A STOLE COLLAR 54 < ? ONUMENT (SINGLE PROPORTIONED) PLS 1938 1985 ACCESSORIES DESCRIBE NEW BT'S WITNESS OBJECTS ETC. ESTABLISHED, OR WORK DONE TO PRESERVE EXISTING EVIDENCE B.T.'S (SCRIBED BY B. ROSERS) 7" P. PINE - 55434°W, 34.72' 8"P. P. LE - S13°E, 27.66 74 ROGERS 21/2" BC'd. I.P., BEARS SOI" 48'29"W. 9.84 FROM 1985 MON UMENT SET DUPING THIS SURVEY (4-1) STAMPED MONUMENT "AM 1985" AS SHOWN Done By FRED AST TILLE PLS \_\_\_ Date \_\_\_\_\_ Date \_\_\_\_\_ Jass State Registration No. \_\_\_\_\_\_ 1938 ELATEDEor Record Prepared ? (Yes) No Filed At Desch Co. Surveyor's Office Date G 85 1870 - G.L. O. - J. McCLUNG Ìł. History of 1978 - "OVERPASS SALE" CADASTELL - B. ROGERS Surveys, G.L.O.. etc. Index File No. T. 15 S., R. 9 E., W.M. 12 Contract or Surv. No 4-1 13-53 Cor. 6-13 13