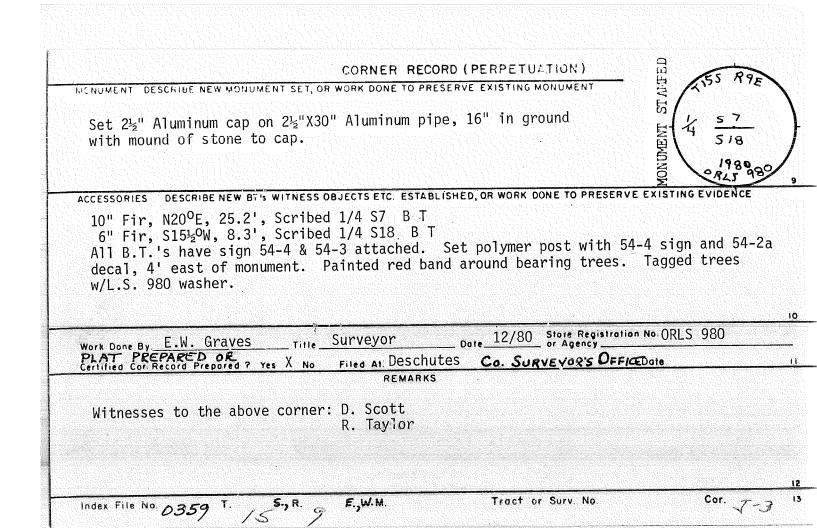

STAMPE WER RELUKU (PERPETUATION) ONUMENT. DESCRIBE NEW MONUMENT SET, OR WORK DONE TO PRESERVE EXISTING MONUMENT set 21/2" × 30" 1. p. b.c.d. RSG 0.3' 55 54 INDMENT stone collar Single proportioned 1985 CCESSORIES PRESERVE EXISTING DESCRIBE NEW BT'S WITNESS OBJECTS ETC. ESTABLISHED, OR WORK DONE TO EVIDENCE 1/4 55 B ° W 9.50 O. DINE BTs Found as stumps 26.49 14548 151/2°F@ BEARING OBJECTS BO B.O. SR w/1/," AA N ARºIN'E •S.4 11.60' PLS 21 PISS 24" N 46°56'W " S 11 10 1987 PLS 1938" SLUM. WARDER WAR DRIVEN INTO CATER SPILE SIDE Date 5/85 State Registration No.
 or Agency Work Done By Fred Ast Tille PLS et Ate DEor Record Prepared ? (Yes) 185 Co. Surveyor's Office Date 6 Filed Al Der No 11 1870 - GLO - J. McCLUNG History of Mte By Walt Miller - PLS 2111 (8|87) Surveys, G.L.O., etc. 12 Index File No. 9/ T. 15 S., R. 9 E., W.M. Contract or Surv. No 4-1 Cor. C 13 153