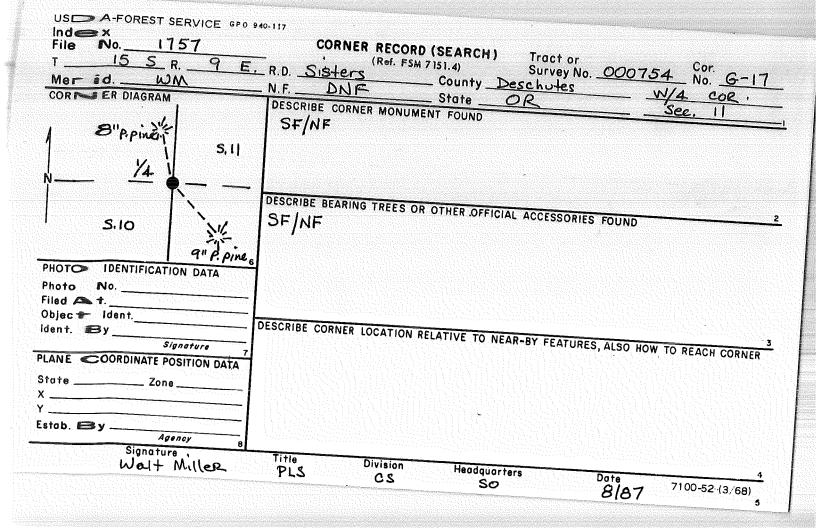

USDA-FOREST SERVICE D-7100-52(2/82) Index CORNER RECORD (SEARCH) Contract or Cor. File No.\_ 17-53 Survey Nº. \_4-1 (Ref. FSM 7151.4) C-17 T 15 S. R. 9 E. R.D. SISTERS County Descritters E1/4 Cor. of Merid Willamette N.F. Deschutes \_\_\_\_ State\_\_Oregon Section CORNER DIAGRAM DET Legend DESCRIBE CORNER MONUMENT FOUND Fd. BUT DID NOT HOLD A PVT1 1/4 COR 45 21/2" BCH. I.P. SET BY B. ROGERS, DUE TO A PROPORTIONING ERROR. 2 310 DESCRIBE BEARING TREES OR OTHER OFFICIAL ACCESSORIES FOUND FOR B. ECGERS B.T.'S AND USED SAME FOR B.T.'S TO MONUMENT SET DURING MY AM PVT US. SURVEY PHOTO IDENTIFICATION DATA SEE REVERSE SIDE FOR BEARINGS E Photo No. Filed At. DISTANCES Object ident. DESCRIBE CORNER LOCATION RELATIVE TO NEAR-BY FEATURES, ALSO HOW TO REACH CORNER Ident. By Slanature CORNER LEGEND: Unverified Contr. Other POSTED Lule EDAD 420' NOEA Searched For/Not Found C) 8 Evidence Found/Accept. TROUT CRK ZOO'S NORTH Permanent Mon. Set/Fd. Title Searched By: FRED AST Division Headquarters Date P.L.S. 5/85

CORNER RECORD (PERPETUATION) STAMPEC MONUMENT. DESCRIBE NEW MONUMENT SET, OR WORK DONE TO PRESERVE EXISTING MONUMENT 55 R96 SET 21/2" 2 30" BC'. I.P. RSG 0,6' IN & STALE 53 52 (SINGLE PROPORTIONED) HOUND. ONUMENT PLS 1938 1985 ACCESSORIES DESCRIBE NEW BT'S WITNESS OBJECTS ETC. ESTABLISHED, OR WORK DONE TO PRESERVE EXISTING EVIDENCE BTS (SCRIBED BY B. ROBERS) 8" P.P.NE - NG1/4°W, 3.01' nsseq2 7" P.PINE-563°E. 12.52' "ROGERS 21/2" BC'd, J.P. BEARS SO1"56 46"E, 12.47' FROM MON NM 1985 UMERIT SET DURING THIS SURVEY (4-1 STAMPED MONUMENT "AM 1985" AS STOULL 10 Work Done By FRED AST Title P.L.S. Date 5/85 State Registration No. 1938 ErtAtel Eor Record Prepared ? (Yes) Filed At DESCH Co. Surveyor's Office Date No 1870-660- J. McCLUNG History of 1978 - "ONGEPASS SALE" CADASTRAY - B. ROGERS Surveys. G.L.O., etc. 12 Index File No. T. 155., R. 9 E., W.M. Contract or Surv. No 44-1 Cor. C-17 13 17-53