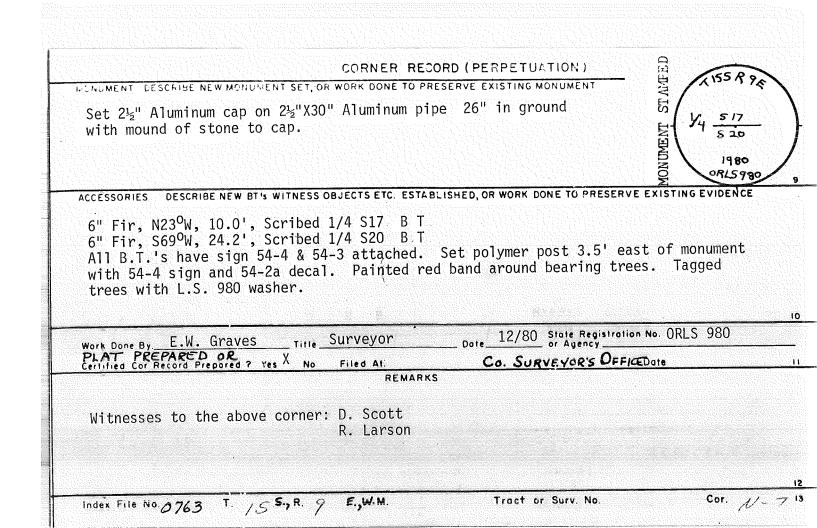

| USDA-FOREST SERVICE D-710<br>Index<br>File No. 5/17<br>T 15 S. R. 9 E.<br>Merid Willemette   | CORNER RECORD (SEARCH) Contract or<br>(Ref. FSM 7151.4) Survey Nº. 4-1 Cor. C/5<br>R.D. Sisters County Deschutes 1/4 |
|----------------------------------------------------------------------------------------------|----------------------------------------------------------------------------------------------------------------------|
| CORNER DIAGRAM per Legend                                                                    | N.F. Deschutes State Oregon Sections 645                                                                             |
|                                                                                              | SENT.                                                                                                                |
| EJ                                                                                           | DESCRIBE BEARING TREES OR OTHER OFFICIAL ACCESSORIES FOUND                                                           |
| PHOTO IDENTIFICATION DATA<br>Photo No<br>Filed At.                                           |                                                                                                                      |
| Object Ident<br>Ident. By                                                                    | DESCRIBE CORNER LOCATION RELATIVE TO NEAR-BY FEATURES, ALSO HOW TO REACH CORNER                                      |
| CORNER LDDEND:<br>75 ar Unverified<br>Contr. Other<br>Contr. Other<br>Searched For/Not Found |                                                                                                                      |
| <ul> <li>Evidence Found/Accept.</li> <li>Permanent Mon. Set/Fd.</li> </ul>                   |                                                                                                                      |
| earched By: Fred Ast                                                                         | Title PLS Division Headquarters Date 5/85                                                                            |

ST AMPE. CURNER RECORD (PERPETUATION) MONUMENT SET, OR WORK DONE TO PRESERVE EXISTING MONUMENT Set Z'/2'x 30' 1. P. b. cd. RSG. 0.4' IN 56 Stone mound DNUMENT Single proportioned DI 51938 1985 ACCESSORIES DESCRIBE NEW BT'S WITNESS OBJECTS ETC. ESTABLISHED, OR WORK DONE TO PRESERVE EXISTING EVIDENCE Scribed B.T.S': 10" pipine - 573/2"W @ 17=2" <u>B" p. p. ne-SIGE @ G'-'</u> God SPIKES W/PLS 1938" ALUM. WASHERS WERE TRINED INTO SIDE GALTER TAGE Work Gone By Fred Ast Tille PLS Date 585 State Registration No. 1938 Erthred Eor Record Prepared ? (Ves) No Filed Al Desch Co. Surveyor's Office Date 6/85 History 1870 - GLO - J. McCLURK oſ Surveys, G.L.O.. etc. Index File No. 5/1 T. IS S., R. 9 E., W.M. Cor C/S Contract or Surv. No 4-- |