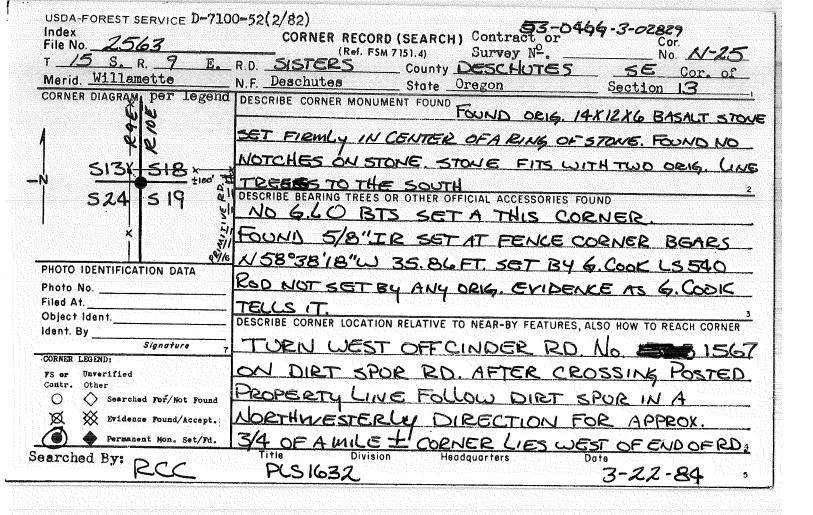

T\_155. R 9E.

USDA-FOREST SERVICE D-7100-52(2/82) Index CORNER RECORD (SEARCH) Contract or 0125 File No. Cor (Ref. FSM 7151.4) Survey Nº. No t 15 S.R. E. R.D. SISTERS \_\_\_\_ County DESCHOTE NW Cor. of Willamette Merid. N.F. Deschutes State Oregon Section CORNER DIAGRAM per legend DESCRIBE CORNER MONUMENT FOUND SFNF U 8 SONE OF APPROX SIZE SEVERAL FEET AWAY FROM 31 36 BT DISTANCE LOCATION, NO MARKS T 145 TISS DESCRIBE BEARING TREES OR OTHER OFFICIAL ACCESSORIES FOUND ORG. 26 1/2 "FIR 10' SNAG SCRIBED THAS RAE 526 6 5"2" FIR N20°W, 311KS (DEAD) SCBO THAS REES 26 BT 7" FIR 5 24°W, 551KS HEALED OVER PHOTO IDENTIFICATION DATA 1. 18" DIA. STUMP W/ BT TAG N451/2'W 41 1/2/KS. NO SCBG Photo No. Filed At. 12 2 FIR N 14 2"E - HEALED OVER DESCRIBE CORNER LOCATION RELATIVE TO NEAR-BY FEATURES, ALSO HOW TO REACH CORNER Object Ident. Ident. By BTS. APPEAR SET BY LIKE COR. A-05, A-13, ETC. Signature CORNER LEGEND: COR. 15 110'N. OF STATE 242 Unverified FS or Contr. Other ATT'N SIGNS & LOCATION TAGS POSTED ON 242 & DIRT Searched For/Not Found  $\cap$ ROAD 95' N. OF COR. X 88. Evidence Found/Accept. Permanent Mon. Set/Fd. Searched By: M. HEATH Title 57 Division 25 Headquarters Date 8-11-83 50 5