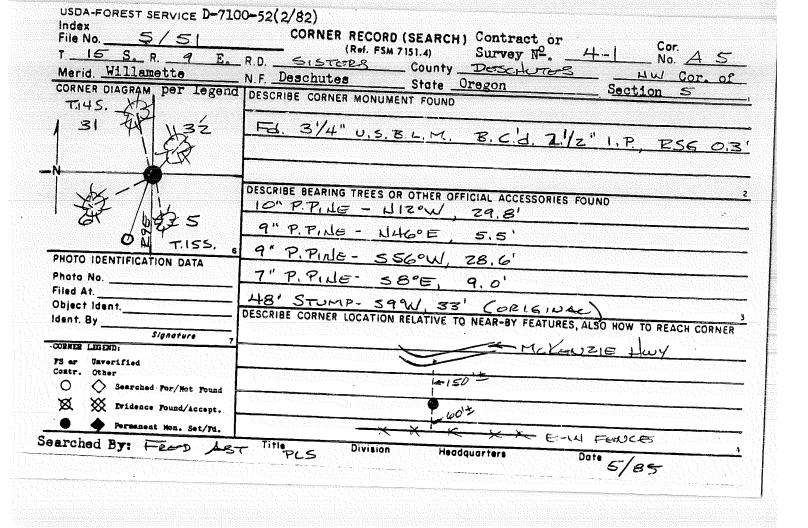

USDA-FOREST SERVICE D-7100-52(2/82) Index File No. 7/51 CORNER RECORD (SEARCH) Contract or T 15 S. R. 9 E. R.D. Sisters County Deschutes Survey Nº 4-/ Merid. Willamette N/4 Cor. of N.F. Deschutes CORNER DIAGRAM DET Legend DESCRIBE CORNER MONUMENT FOUND \_\_\_\_\_ State <u>Oregon</u> Section End. orig. stone, Firmly set's RSG 0.3' in an E-W Fence line FIAS TISS DESCRIBE BEARING TREES OR OTHER OFFICIAL ACCESSORIES FOUND PHOTO IDENTIFICATION DATA Photo No. Filed At. Object Ident. DESCRIBE CORNER LOCATION RELATIVE TO NEAR-BY FEATURES, ALSO HOW TO REACH CORNER Ident, By Signature CORNER LEGENDI TS ar Unverified Costr. Other  $\odot$ Searched For/Not Found প্প X Evidence Found/Accept. E-W FENCE Permanent Mon. Set/Pd. HINE Searched By: FRED AST Title PLS Division Headquarters Date